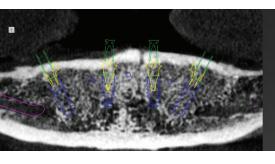

#### WHAT YOU WILL LEARN

- · Learn the advantages of digital planning in implant dentistry and the 3D software options
- Work with the oral scanning process to create accurate STL files and the scanner options
- Understand the CBCT data collection and transfer to a DICOM file
- Learn to plan an implant placement in CoDiagnostix software
- · See printer options for 3D printed in-office surgical guides, temporaries etc
- Learn how to design, fabricate and post-process a 3D printed surgical guide
- Understand the design and difference between partial and fully guided stents
- · Observe how to scan an implant position with scan bodies during surgery
- Learn tips & tricks while using implant planning software and 3D-printers