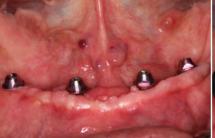

## WHAT YOU WILL SEE

LIVE full arch patient surgery with 3D surgical and stackable guides, implant scanning protocols with 3Shape and photogrammetry with PIC scanner and the delivery of a 3D printed full arch provisionals.