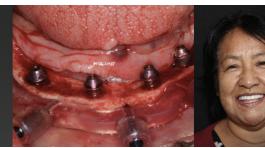

## WHAT YOU WILL SEE

LIVE full arch patient surgery with 3D surgical and stackable guides, implant scanning protocols with 3Shape and photogrammetry with PIC scanner and the delivery of a 3D printed full arch provisionals.