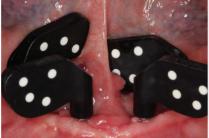

## WHAT YOU WILL SEE

LIVE full arch patient surgery with 3D surgical and stackable guides, implant scanning protocols with 3Shape and photogrammetry with PIC scanner and the delivery of a 3D printed full arch provisionals.