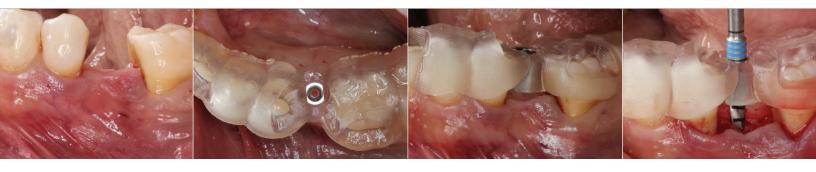

## WHAT YOU WILL SEE

LIVE full arch patient surgery with 3D surgical and stackable guides, implant scanning protocols with 3Shape and photogrammetry with PIC scanner and the delivery of a 3D printed full arch provisionals.

# WHAT YOU WILL DO

- Place implants guided with partial and fully 3D printed surgical guides
- · Scan patients and dry models using oral scans to create STL files
- Plan a provided case or your case on Laptops with CoDiagnostix software
- Print surgical guides or temporaries in our digital suite