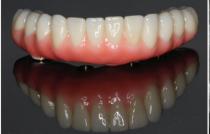

## WHAT YOU WILL SEE

LIVE full arch patient surgery with 3D surgical and stackable guides, implant scanning protocols with 3Shape and photogrammetry with PIC scanner and the delivery of a 3D printed full arch provisionals.