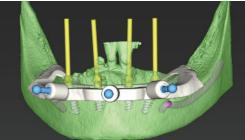

#### WHAT YOU WILL LEARN

- · Learn the advantages of digital planning in implant dentistry and the 3D software options
- Work with the oral scanning process to create accurate STL files and the scanner options
- Understand the CBCT data collection and transfer to a DICOM file
- Learn to plan an implant placement in CoDiagnostix software
- · See printer options for 3D printed in-office surgical guides, temporaries etc
- Learn how to design, fabricate and post-process a 3D printed surgical guide
- Understand the design and difference between partial and fully guided stents
- · Observe how to scan an implant position with scan bodies during surgery
- Learn tips & tricks while using implant planning software and 3D-printers

# WHAT YOU WILL DO

- Place implants guided with partial and fully 3D printed surgical guides
- · Scan patients and dry models using oral scans to create STL files
- Plan a provided case or your case on Laptops with CoDiagnostix software
- Print surgical guides or temporaries in our digital suite