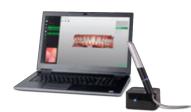

#### VIRTUO VIVO™

Scan in real color with increased field and depth of view. Small and lightweight hand piece for increased dentist and patient comfort. Removable and autoclavable sleeves increase patient turnaround time.