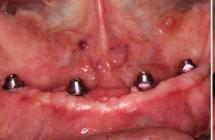

### WHAT YOU WILL SEE

LIVE full arch patient surgery with 3D surgical and stackable guides, implant scanning protocols with 3Shape and photogrammetry with PIC scanner and the delivery of a 3D printed full arch provisionals.

## WHAT YOU WILL DO

- Place implants guided with partial and fully 3D printed surgical guides
- · Scan patients and dry models using oral scans to create STL files
- Plan a provided case or your case on Laptops with CoDiagnostix software
- Print surgical guides or temporaries in our digital suite