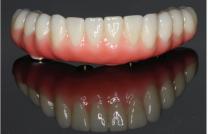

### WHAT YOU WILL SEE

LIVE full arch patient surgery with 3D surgical and stackable guides, implant scanning protocols with 3Shape and photogrammetry with PIC scanner and the delivery of a 3D printed full arch provisionals.