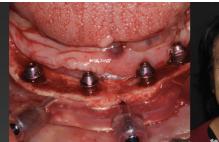

### WHAT YOU WILL SEE

LIVE full arch patient surgery with 3D surgical and stackable guides, implant scanning protocols with 3Shape and photogrammetry with PIC scanner and the delivery of a 3D printed full arch provisionals.

## WHAT YOU WILL DO

- Place implants guided with partial and fully 3D printed surgical guides
- · Scan patients and dry models using oral scans to create STL files
- Plan a provided case or your case on Laptops with CoDiagnostix software
- Print surgical guides or temporaries in our digital suite