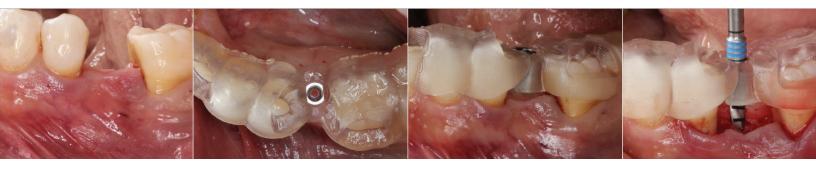

### WHAT YOU WILL SEE

LIVE full arch patient surgery with 3D surgical and stackable guides, implant scanning protocols with 3Shape and photogrammetry with PIC scanner and the delivery of a 3D printed full arch provisionals.