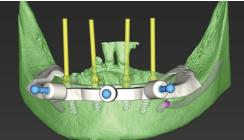

### WHAT YOU WILL SEE

LIVE full arch patient surgery with 3D surgical and stackable guides, implant scanning protocols with 3Shape and photogrammetry with PIC scanner and the delivery of a 3D printed full arch provisionals.

## WHAT YOU WILL DO

- Place implants guided with partial and fully 3D printed surgical guides
- · Scan patients and dry models using oral scans to create STL files
- Plan a provided case or your case on Laptops with CoDiagnostix software
- Print surgical guides or temporaries in our digital suite