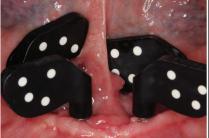

### WHAT YOU WILL SEE

LIVE full arch patient surgery with 3D surgical and stackable guides, implant scanning protocols with 3Shape and photogrammetry with PIC scanner and the delivery of a 3D printed full arch provisionals.